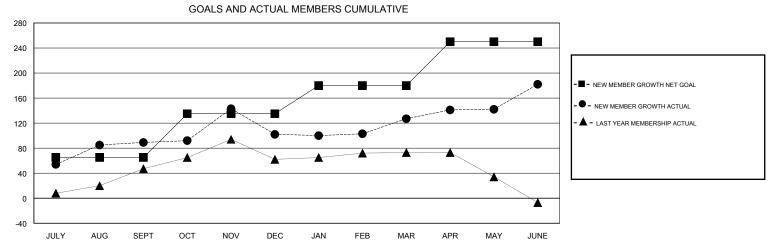

## GOALS AND ACTUAL NEW CLUBS CUMULATIVE CURRENT YEAR GOALS FOR NEW CLUBS 3 CURRENT YEAR ACTUAL NEW CLUBS - LAST YEAR ACTUAL NEW CLUBS SEPT APR NOV DEC FEB MAR JULY AUG OCT JAN MAY JUNE

| DROPPED CLUBS: 2  DROPPED MEMBERS |     | 44 CLUBS OF 55 ADDED 1 OR MORE NEW MEMBERS | GENDER DISTRIE  MALE  FEMALE      | 346 (20.87%) |     |
|-----------------------------------|-----|--------------------------------------------|-----------------------------------|--------------|-----|
| DECEASED                          | 7   | CLICK HERE FOR CUMULATIVE  MEMBERSHIP DATA | TOTAL FAMILY UNIT MEMBERS         |              | 436 |
| CLUB CANCELLED                    | 45  |                                            | FAMILY MEMBERS PAYING HALF 2 DUES |              | 229 |
| OTHER                             | 212 |                                            |                                   |              | 229 |
| TOTAL                             | 264 |                                            |                                   |              |     |