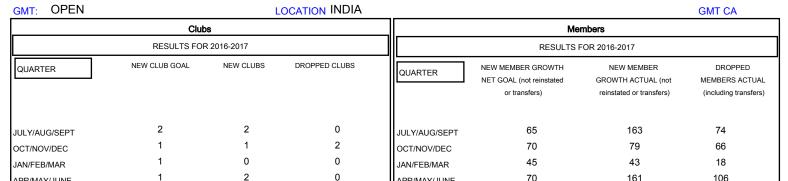

## District 317 F

Results as of: 6/30/2017

106

161

APR/MAY/JUNE

70

APR/MAY/JUNE